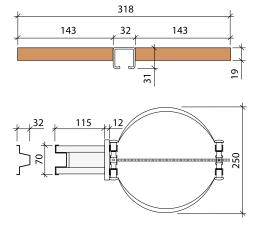

CCORDION DOOR IMPROVES THE ACOUSTICS OF A SPACE



0

## **EASY SPACE DIVISION**

FP Accordion Door is an easy-to-use space divider, which is popular year after year in offices, day-care centres and schools. The accordion door works perfectly as a sound insulator, and its soft surface improves room acoustics.

The FP Accordion Door is available with an artificial leather or felt surface. There are several colour options. The wooden strips of the felt door are made of pine and either coated with the same felt or waxed/painted in the desired shade. We use durable aluminium as the frame material and steel as the scissor mechanism material.

The accordion door is available in single-door or pairdoor, and the pairdoors sections can also be installed at an angle of 90°.



## **CROSS-SECTION**





TILANTEKIJÄ.



FP-TUOTTEET