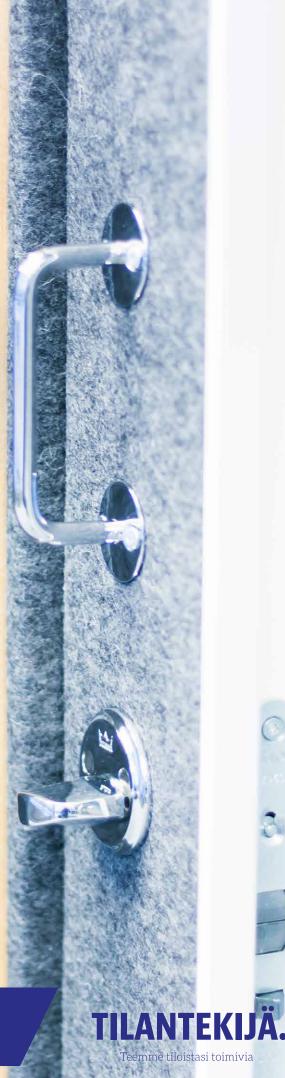

The FP Accordion Door is available with an artificial leather or felt surface. There are several colour options. The wooden strips of the felt door are made of pine and either coated with the same felt or waxed/painted in the desired shade. We use durable aluminium as the frame material and steel as the scissor mechanism material.