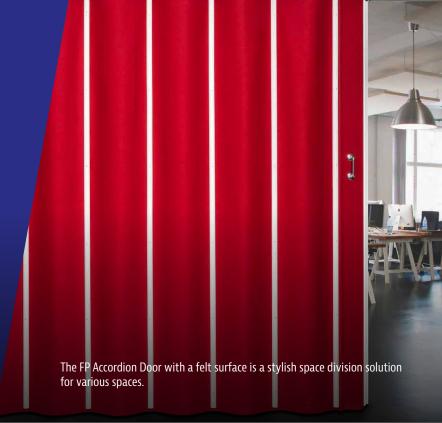

## **EASY SPACE DIVISION**

FP Accordion Door is an easy-to-use space divider, which is popular year after year in offices, day-care centres and schools. The accordion door works perfectly as a sound insulator, and its soft surface improves room acoustics.

The FP Accordion Door is available with an artificial leather or felt surface. There are several colour options. The wooden strips of the felt door are made of pine and either coated with the same felt or waxed/painted in the desired shade. We use durable aluminium as the frame material and steel as the scissor mechanism material.