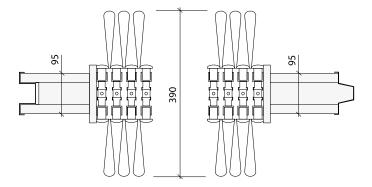

The accordion door is available in single-door or pairdoor, and the pairdoors sections can also be installed at an angle of 90°.